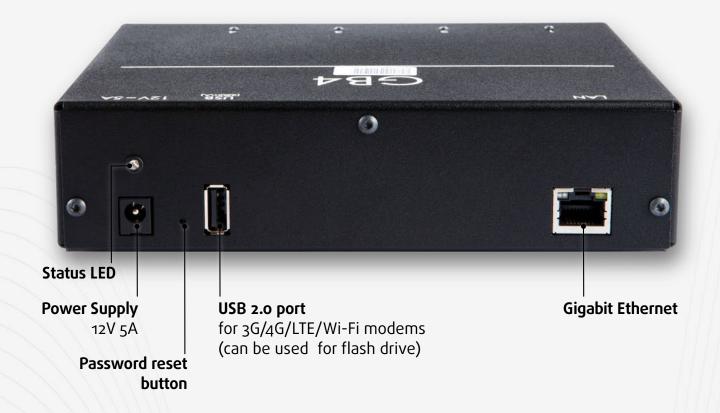

### **CONNECTIVITY AND PORTS**

Due to optimized outer sources consumption device has low ownership cost

ANTRAX GB8 is compatible with 3G modem
All above listed functions were specially created for an incessant system functioning