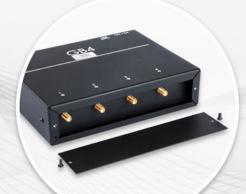

#### **KEY FEATURES**

**Small-sized and lightweight**Easy to use and transport

Hard to detect Removable panel for hidden elements

Best suited with Sim Bank for 60 or 120 SIM cards