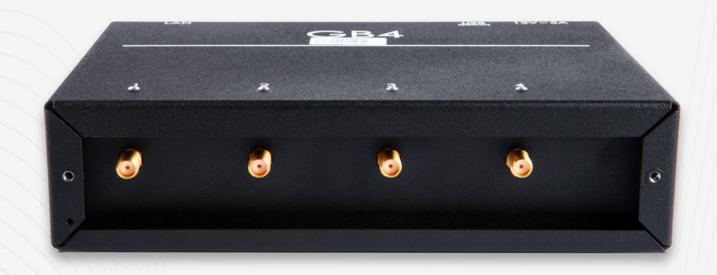

# ANTRAX GB4 4 channel GSM gateway

#### PRODUCT OVERVIEW

ANTRAX GW4 is a hardware element of ANTRAX system gateway for 4 channels which has embedded computer with pre-installed VPN.

#### **KEY FEATURES**

**Small-sized and lightweight**Easy to use and transport

Hard to detect Removable panel for hidden elements

Best suited with Sim Bank for 60 or 120 SIM cards