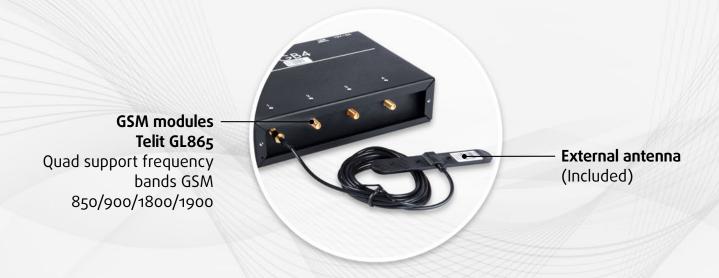

### **CONNECTIVITY AND PORTS**

Due to optimized outer sources consumption device has low ownership cost

ANTRAX GB8 is compatible with 3G modem
All above listed functions were specially created for an incessant system functioning