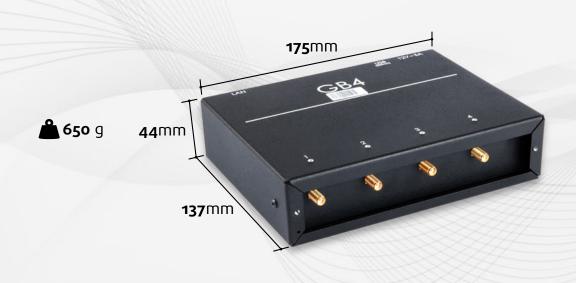

ls which has embedded computer with pre-installed VPN.



#### **KEY FEATURES**



**Small-sized and lightweight**Easy to use and transport



Hard to detect Removable panel for hidden elements



Best suited with Sim Bank for 60 or 120 SIM cards

### Discover more:









# **ANTRAX**

GB4



#### HARDWARE AND SOFTWARE

#### **On-Board PC**

Processor:

**Dual-core** Cortex-A7 running at **1Ghz** 

Memory: 1GB RAM (DDR3)

Storage: Highest speed MicroSD card

**Embedded computer** with optimal characteristics **on board** 

Personal access to installation packages (OC Debian 8 arm-based)

#### **Smart Software**

SIM-SERVER

### **GUI:**

All system components on one screen

#### Sim Server:

**Human Behavior Simulation** 

## Anti-Spam:

White and black lists of numbers

#### **SIZE**



ANTRAX GB4
equals 2 iPhones size
and looks like a router

### Discover more:









## **ANTRAX**



### **CONNECTIVITY AND PORTS**



Due to optimized outer sources consumption device has low ownership cost



ANTRAX GB8 is compatible with 3G modem
All above listed functions were specially created for an incessant system functioning

### Discover more: